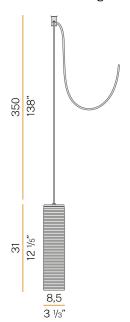

#### Technical drawing

Multiple suspension lighting fixture for interiors, with direct and indirect light emission.  $Structure\ in\ pressed\ rough\ aluminium\ and\ pickled\ sheet\ metal\ in\ polyacrylic\ paint.$  $\hbox{Diffuser in blown glass with white, crystal, steel, amber, bronze, to bacco or green } \\$ ribbing finish.

Pickled sheet metal closing disk in black or mat brass polyacrylic paint.  $3.5 \mathrm{m}$  (137,8") long suspension and power cable in PVC with black fabric covering.  $\label{provided} \mbox{Provided without power canopy, complete with polycarbonate hook.}$ 