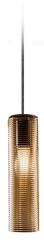

Multiple suspension lighting fixture for interiors, with direct and indirect light emission.  $Structure\ in\ pressed\ rough\ aluminium\ and\ pickled\ sheet\ metal\ in\ polyacrylic\ paint.$  $\hbox{Diffuser in blown glass with white, crystal, steel, amber, bronze, to bacco or green } \\$ ribbing finish.

Pickled sheet metal closing disk in black or mat brass polyacrylic paint.  $3.5 \mathrm{m}$  (137,8") long suspension and power cable in PVC with black fabric covering.  $\label{provided} \mbox{Provided without power canopy, complete with polycarbonate hook.}$ 