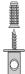

|                                                                            |











Multiple suspension lighting fixture for interiors, with direct and indirect light emission.  $Structure\ in\ pressed\ rough\ aluminium\ and\ pickled\ sheet\ metal\ in\ polyacrylic\ paint.$  $\hbox{Diffuser in blown glass with white, crystal, steel, amber, bronze, to bacco or green } \\$ ribbing finish.

Pickled sheet metal closing disk in black or mat brass polyacrylic paint.  $3.5 \mathrm{m}$  (137,8") long suspension and power cable in PVC with black fabric covering.  $\label{provided} \mbox{Provided without power canopy, complete with polycarbonate hook.}$ 

#### Technical drawing



# **PANZERI**

## Clio

#### Accessories / canopy

M800

Polycarbonate hook for suspension.